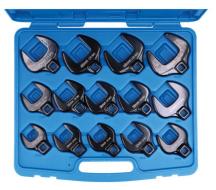

## Crows Foot Wrench Set 1/2" 14pc

A heavy duty fourteen piece set of 1/2"D open crows foot wrenches in a range of larger sizes from 27mm to 50mm, for use with extension bar and ratchet. The wrenches are manufactured from chrome molybdenum with a black finish for strength and durability and are presented in a blow mould carry case for safe storage. A quality set designed for professional automotive use.

## **Additional Information**

- Sizes: 27, 29, 30, 32, 33, 34, 35, 36, 38, 41, 43, 46, 48, 50mm.
- Specifically designed for use with 1/2"D extension.
- · Professional quality set manufactured from chrome molybdenum with black finish.
- · Supplied in a blow mould case, with carry handle for safe, portable storage.
- Smaller set also available. Please see Laser Part No. 4757 (3/8"D set).