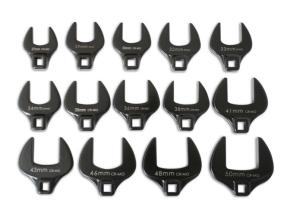

## Crows Foot Wrench Set 1/2" 14pc

A heavy duty fourteen piece set of 1/2"D open crows foot wrenches in a range of larger sizes from 27mm to 50mm, for use with extension bar and ratchet. The wrenches are manufactured from chrome molybdenum with a black finish for strength and durability and are presented in a blow mould carry case for safe storage. A quality set designed for professional automotive use.

## **Additional Information**

- Sizes: 27, 29, 30, 32, 33, 34, 35, 36, 38, 41, 43, 46, 48, 50mm.
- Specifically designed for use with 1/2"D extension.
- · Professional quality set manufactured from chrome molybdenum with black finish.
- · Supplied in a blow mould case, with carry handle for safe, portable storage.
- Smaller set also available. Please see Laser Part No. 4757 (3/8"D set).