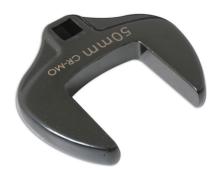

## Crows Foot Wrench Set 1/2" 14pc

A heavy duty fourteen piece set of 1/2"D open crows foot wrenches in a range of larger sizes from 27mm to 50mm, for use with extension bar and ratchet. The wrenches are manufactured from chrome molybdenum with a black finish for strength and durability and are presented in a blow mould carry case for safe storage. A quality set designed for professional automotive use.

## **Additional Information**

- Sizes: 27, 29, 30, 32, 33, 34, 35, 36, 38, 41, 43, 46, 48, 50mm.
- Specifically designed for use with 1/2"D extension.
- · Professional quality set manufactured from chrome molybdenum with black finish.
- · Supplied in a blow mould case, with carry handle for safe, portable storage.
- Smaller set also available. Please see Laser Part No. 4757 (3/8"D set).