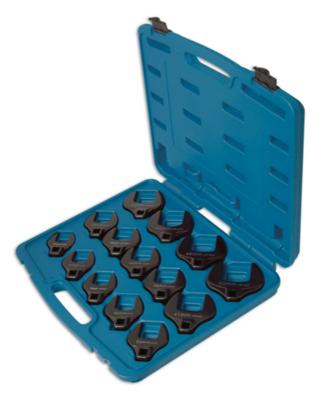

## Crows Foot Wrench Set 1/2" 14pc

A heavy duty fourteen piece set of 1/2"D open crows foot wrenches in a range of larger sizes from 27mm to 50mm, for use with extension bar and ratchet. The wrenches are manufactured from chrome molybdenum with a black finish for strength and durability and are presented in a blow mould carry case for safe storage. A quality set designed for professional automotive use.

## **Additional Information**

- Sizes: 27, 29, 30, 32, 33, 34, 35, 36, 38, 41, 43, 46, 48, 50mm.
- Specifically designed for use with 1/2"D extension.
- · Professional quality set manufactured from chrome molybdenum with black finish.
- · Supplied in a blow mould case, with carry handle for safe, portable storage.
- Smaller set also available. Please see Laser Part No. 4757 (3/8"D set).